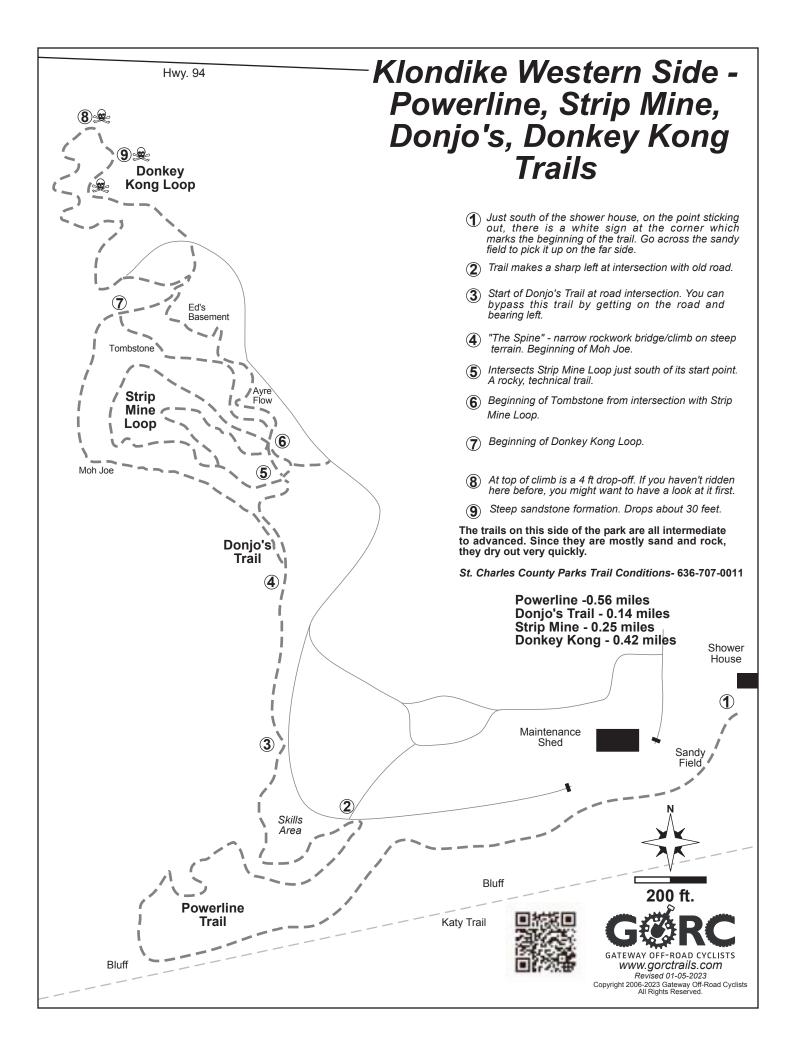

**Klondike Overview** This route beginning at the Conference Center allows you to make a loop which will include all of the trails in the park. St. Charles County Parks Trail Conditions- 636-707-0011 1 Start of Hogsback Trail at Conference Center. 2 At end of Hogsback, cross road and turn right following the crushed limestone path. Follow and go up the triple switchback. Also trailhead for Rock Crusher Trail. 3 After triple switchback get on road and go past the Park Main Hwy. 94 parking lot. **Entrance** At intersection, turn right near shower house parking lot and continue on to start of Powerline Trail. Hwy. 94 Hogsback Trail Donkey Kong Loop 3 Katy Trail Pavilion 1 Missouri River Donjo's\ Cabins Katy Trail 4 Lost Valley Powerline Trail Matson • Augusta Klondike GATEWAY OFF-ROAD CYCLISTS www.gorctrails.com Revised 01-05-2023
Copyright 2006-2023 Gateway Off-Road Cyclists
All Rights Reserved.