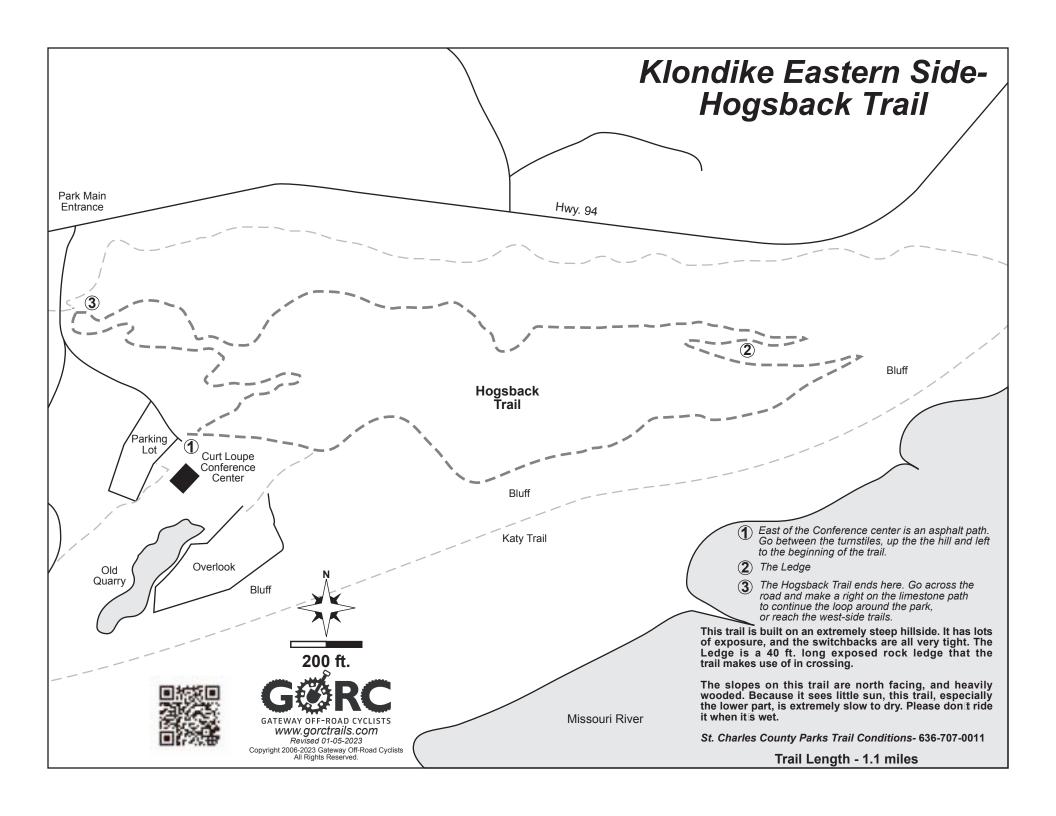

**Klondike Overview** This route beginning at the Conference Center allows you to make a loop which will include all of the trails in the park. St. Charles County Parks Trail Conditions- 636-707-0011 1 Start of Hogsback Trail at Conference Center. 2 At end of Hogsback, cross road and turn right following the crushed limestone path. Follow and go up the triple switchback. Also trailhead for Rock Crusher Trail. 3 After triple switchback get on road and go past the Park Main Hwy. 94 parking lot. **Entrance** At intersection, turn right near shower house parking lot and continue on to start of Powerline Trail. Hwy. 94 Hogsback Trail Donkey Kong Loop 3 Katy Trail Pavilion 1 Missouri River Donjo's\ Cabins Katy Trail 4 Lost Valley Powerline Trail Matson • Augusta Klondike GATEWAY OFF-ROAD CYCLISTS www.gorctrails.com Revised 01-05-2023
Copyright 2006-2023 Gateway Off-Road Cyclists
All Rights Reserved.